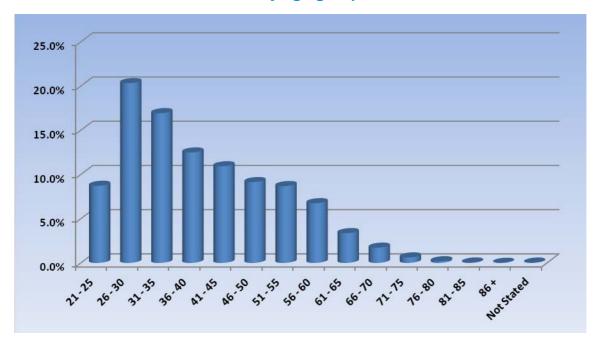

### Physiotherapists: Age by registration type

| Age Group  | General | l                                                     | -imited            |                            | Non-<br>practising | Total  | % By Age<br>Group |
|------------|---------|-------------------------------------------------------|--------------------|----------------------------|--------------------|--------|-------------------|
|            |         | Postgraduate<br>training or<br>supervised<br>practice | Public<br>interest | Teaching<br>or<br>research |                    |        |                   |
| 21 - 25    | 2,102   | 8                                                     | 2                  |                            | 8                  | 2,120  | 8.72%             |
| 26 - 30    | 4,765   | 86                                                    | 20                 | 1                          | 68                 | 4,940  | 20.33%            |
| 31 - 35    | 3,931   | 66                                                    | 17                 | 1                          | 100                | 4,115  | 16.93%            |
| 36 - 40    | 2,904   | 10                                                    | 4                  | 4                          | 117                | 3,039  | 12.49%            |
| 41 - 45    | 2,546   | 7                                                     | 3                  | 2                          | 98                 | 2,656  | 10.93%            |
| 46 - 50    | 2,145   | 2                                                     | 2                  | 3                          | 71                 | 2,223  | 9.14%             |
| 51 - 55    | 2,047   |                                                       |                    | 1                          | 63                 | 2,111  | 8.69%             |
| 56 - 60    | 1,598   |                                                       |                    | 1                          | 42                 | 1,641  | 6.75%             |
| 61 - 65    | 773     |                                                       |                    | 1                          | 44                 | 818    | 3.37%             |
| 66 - 70    | 375     |                                                       |                    |                            | 44                 | 419    | 1.72%             |
| 71 - 75    | 136     |                                                       |                    |                            | 16                 | 152    | 0.63%             |
| 76 - 80    | 39      |                                                       |                    |                            | 8                  | 47     | 0.19%             |
| 81 - 85    | 9       |                                                       |                    |                            | 2                  | 11     | 0.05%             |
| 86 +       | 3       |                                                       |                    |                            |                    | 3      | 0.01%             |
| Not Stated | 9       |                                                       |                    |                            |                    | 9      | 0.04%             |
| Total      | 23,382  | 179                                                   | 48                 | 14                         | 681                | 24,304 |                   |

### % By age group