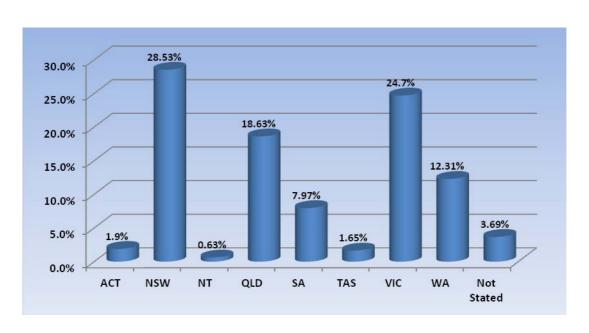

# Physiotherapists: State and territory by registration type

| State      | General | Limited                                               |                    |                            | Non-<br>practising | Total  | % By State |
|------------|---------|-------------------------------------------------------|--------------------|----------------------------|--------------------|--------|------------|
|            |         | Postgraduate<br>training or<br>supervised<br>practice | Public<br>interest | Teaching<br>or<br>research |                    |        |            |
| ACT        | 449     |                                                       | 2                  |                            | 11                 | 462    | 1.9%       |
| NSW        | 6,688   | 19                                                    | 12                 | 5                          | 211                | 6,935  | 28.53%     |
| NT         | 151     |                                                       |                    |                            | 1                  | 152    | 0.63%      |
| QLD        | 4,423   | 27                                                    | 3                  | 1                          | 73                 | 4,527  | 18.63%     |
| SA         | 1,878   | 36                                                    | 8                  |                            | 15                 | 1,937  | 7.97%      |
| TAS        | 392     | 3                                                     |                    |                            | 6                  | 401    | 1.65%      |
| VIC        | 5,722   | 59                                                    | 22                 | 4                          | 196                | 6,003  | 24.7%      |
| WA         | 2,897   | 30                                                    | 1                  | 1                          | 62                 | 2,991  | 12.31%     |
| Not Stated | 782     | 5                                                     |                    | 3                          | 106                | 896    | 3.69%      |
| Total      | 23,382  | 179                                                   | 48                 | 14                         | 681                | 24,304 |            |

### % By state and territory