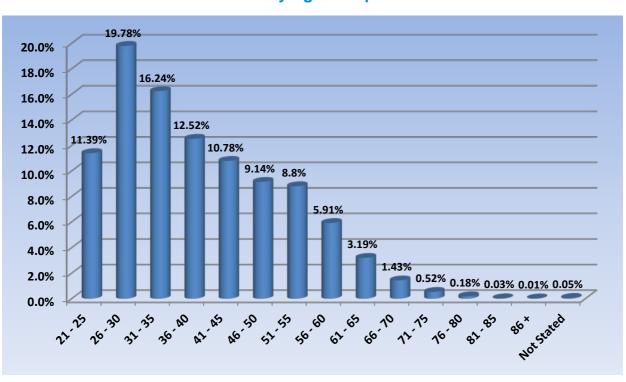

### **Physiotherapists: Age by Registration Type**

| Age<br>Group  | General | Limited                                               |                    |                            | Non-<br>practising | Total  | % By<br>Age<br>Group |
|---------------|---------|-------------------------------------------------------|--------------------|----------------------------|--------------------|--------|----------------------|
|               |         | Postgraduate<br>training or<br>supervised<br>practice | Public<br>interest | Teaching<br>or<br>research |                    |        |                      |
| 21 - 25       | 2,663   | 19                                                    | 9                  |                            | 10                 | 2,701  | 11.39%               |
| 26 - 30       | 4,525   | 82                                                    | 30                 | 1                          | 53                 | 4,691  | 19.78%               |
| 31 - 35       | 3,662   | 49                                                    | 24                 | 1                          | 114                | 3,850  | 16.24%               |
| 36 - 40       | 2,842   | 8                                                     | 2                  | 2                          | 117                | 2,971  | 12.52%               |
| 41 - 45       | 2,470   | 7                                                     | 3                  | 3                          | 77                 | 2,560  | 10.78%               |
| 46 - 50       | 2,094   | 2                                                     | 3                  | 1                          | 67                 | 2,167  | 9.14%                |
| 51 - 55       | 2,024   |                                                       |                    | 1                          | 61                 | 2,086  | 8.8%                 |
| 56 - 60       | 1,358   | 1                                                     |                    | 2                          | 40                 | 1,401  | 5.91%                |
| 61 - 65       | 717     |                                                       |                    |                            | 40                 | 757    | 3.19%                |
| 66 - 70       | 302     |                                                       |                    |                            | 36                 | 338    | 1.43%                |
| 71 - 75       | 112     |                                                       |                    |                            | 12                 | 124    | 0.52%                |
| 76 - 80       | 35      |                                                       |                    |                            | 8                  | 43     | 0.18%                |
| 81 - 85       | 5       |                                                       |                    |                            | 1                  | 6      | 0.03%                |
| 86 +          | 3       |                                                       |                    |                            |                    | 3      | 0.01%                |
| Not<br>Stated | 13      |                                                       |                    |                            |                    | 13     | 0.05%                |
| Total         | 22,825  | 168                                                   | 71                 | 11                         | 636                | 23,711 |                      |

### % By Age Group