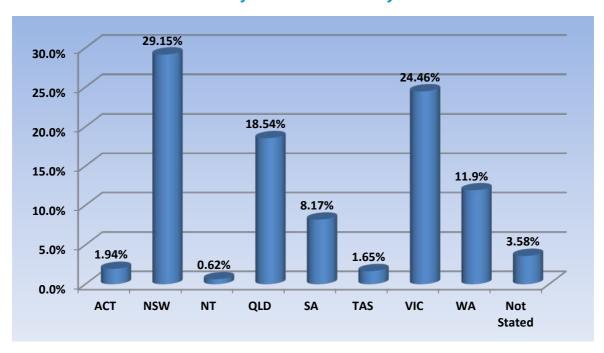

**Physiotherapists: State and Territory by Registration Type** 

| State         | General | Limited                                               |                    |                            | Non-<br>practising | Total  | % By<br>State |
|---------------|---------|-------------------------------------------------------|--------------------|----------------------------|--------------------|--------|---------------|
|               |         | Postgraduate<br>training or<br>supervised<br>practice | Public<br>interest | Teaching<br>or<br>research |                    |        |               |
| ACT           | 445     | 1                                                     | 2                  |                            | 11                 | 459    | 1.94%         |
| NSW           | 6,659   | 24                                                    | 15                 | 4                          | 209                | 6,911  | 29.15%        |
| NT            | 147     |                                                       |                    |                            |                    | 147    | 0.62%         |
| QLD           | 4,292   | 25                                                    | 4                  |                            | 74                 | 4,395  | 18.54%        |
| SA            | 1,880   | 36                                                    | 10                 |                            | 11                 | 1,937  | 8.17%         |
| TAS           | 382     | 2                                                     | 1                  |                            | 6                  | 391    | 1.65%         |
| VIC           | 5,535   | 34                                                    | 37                 | 4                          | 189                | 5,799  | 24.46%        |
| WA            | 2,732   | 41                                                    | 2                  | 1                          | 46                 | 2,822  | 11.9%         |
| Not<br>Stated | 753     | 5                                                     |                    | 2                          | 90                 | 850    | 3.58%         |
| Total         | 22,825  | 168                                                   | 71                 | 11                         | 636                | 23,711 |               |

# **% By State and Territory**