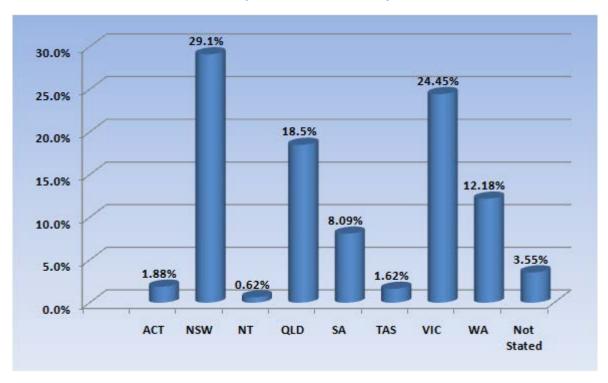

# Physiotherapists: State and territory by registration type

| State      | General | Limited                                               |                    |                            | Non-<br>practising | Total  | % By<br>State |
|------------|---------|-------------------------------------------------------|--------------------|----------------------------|--------------------|--------|---------------|
|            |         | Postgraduate<br>training or<br>supervised<br>practice | Public<br>interest | Teaching<br>or<br>research |                    |        |               |
| ACT        | 449     |                                                       | 2                  |                            | 9                  | 460    | 1.88%         |
| NSW        | 6,863   | 31                                                    | 6                  | 4                          | 227                | 7,131  | 29.1%         |
| NT         | 151     | 1                                                     |                    |                            | 1                  | 153    | 0.62%         |
| QLD        | 4,412   | 30                                                    | 2                  | 2                          | 86                 | 4,532  | 18.5%         |
| SA         | 1,925   | 38                                                    | 3                  |                            | 16                 | 1,982  | 8.09%         |
| TAS        | 389     | 2                                                     |                    |                            | 7                  | 398    | 1.62%         |
| VIC        | 5,719   | 65                                                    | 8                  | 2                          | 196                | 5,990  | 24.45%        |
| WA         | 2,892   | 32                                                    | 1                  | 1                          | 59                 | 2,985  | 12.18%        |
| Not Stated | 753     | 10                                                    |                    | 3                          | 105                | 871    | 3.55%         |
| Total      | 23,553  | 209                                                   | 22                 | 12                         | 706                | 24,502 |               |

### % By state and territory