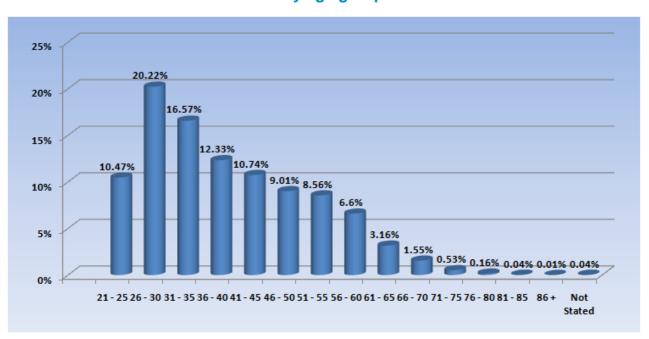

## Physiotherapists: Age by registration type

| Age Group  | General | Limited                                               |                    |                            | Non-<br>practising | Total  | % By<br>Age<br>Group |
|------------|---------|-------------------------------------------------------|--------------------|----------------------------|--------------------|--------|----------------------|
|            |         | Postgraduate<br>training or<br>supervised<br>practice | Public<br>interest | Teaching<br>or<br>research |                    |        |                      |
| 21 - 25    | 2,540   | 14                                                    | 1                  |                            | 11                 | 2,566  | 10.47%               |
| 26 - 30    | 4,759   | 102                                                   | 10                 | 1                          | 82                 | 4,954  | 20.22%               |
| 31 - 35    | 3,880   | 69                                                    | 7                  | 2                          | 103                | 4,061  | 16.57%               |
| 36 - 40    | 2,886   | 13                                                    | 1                  | 4                          | 117                | 3,021  | 12.33%               |
| 41 - 45    | 2,519   | 8                                                     | 2                  | 2                          | 103                | 2,634  | 10.74%               |
| 46 - 50    | 2,127   | 3                                                     | 1                  | 2                          | 74                 | 2,207  | 9.01%                |
| 51 - 55    | 2,035   |                                                       |                    |                            | 62                 | 2,097  | 8.56%                |
| 56 - 60    | 1,570   |                                                       |                    |                            | 46                 | 1,616  | 6.6%                 |
| 61 - 65    | 733     |                                                       |                    | 1                          | 41                 | 775    | 3.16%                |
| 66 - 70    | 340     |                                                       |                    |                            | 41                 | 381    | 1.55%                |
| 71 - 75    | 114     |                                                       |                    |                            | 15                 | 129    | 0.53%                |
| 76 - 80    | 31      |                                                       |                    |                            | 9                  | 40     | 0.16%                |
| 81 - 85    | 7       |                                                       |                    |                            | 2                  | 9      | 0.04%                |
| 86 +       | 3       |                                                       |                    |                            |                    | 3      | 0.01%                |
| Not Stated | 9       |                                                       |                    |                            |                    | 9      | 0.04%                |
| Total      | 23,553  | 209                                                   | 22                 | 12                         | 706                | 24,502 |                      |

### % By age group